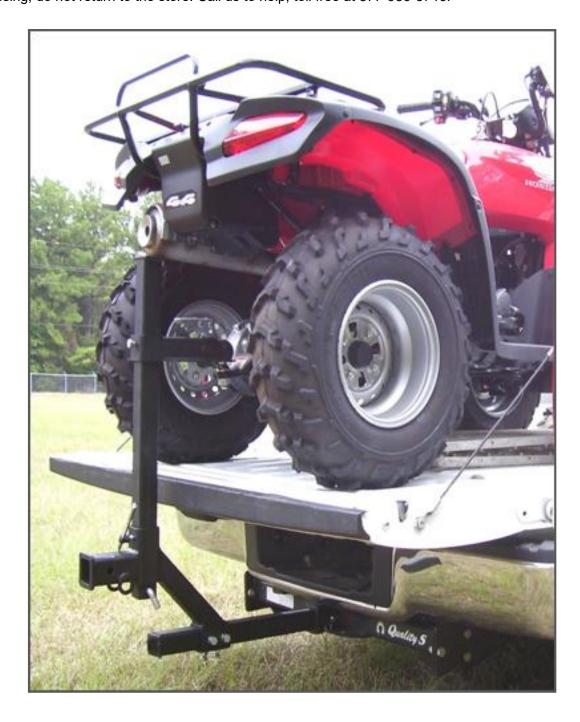

## **Lock-it Rite ATV System**

Product Instructions | Part No: LGD-30-U

Before you begin, read these instructions and check to be sure all parts and tools are accounted for. Please retain these instructions for future reference and part ordering information. Note: If any hardware is missing, do not return to the store. Call us to help, toll free at 877-956-5746.