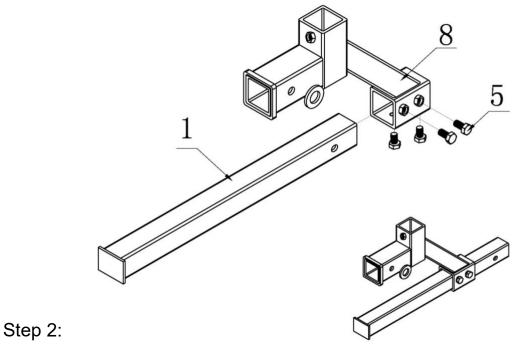

### Step 1:

- 1. Locate (#1) 2" Hitch Tube (short), (#8) Housing Weldment, (#5) 1/2" 2 Hex Bolts.
- 2. Assemble (#1) 2" Hitch Tube (short), to (#8) Housing Weldment using (#5)  $\frac{1}{2}$ " Hex Bolts. (See figure )