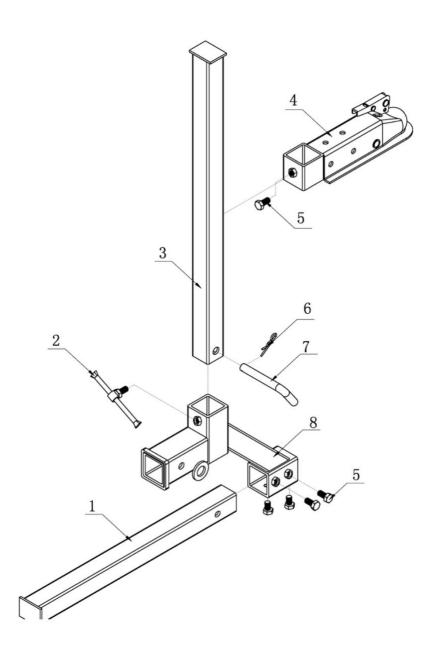

| Part | Description                        | Qty |
|------|------------------------------------|-----|
| 1    | 2" Hitch Tube (24") SHORT          | 1   |
| 2    | Slip Handle ½" SAE Thread-(KFI/RB) | 1   |
| 3    | 2" Vertical Tube (32") LONG        | 1   |
| 4    | 2" Ball Coupler                    | 1   |
| 5    | ½" SAE thread x 1" Hex Bolt        | 5   |
| 6    | R-Pin ø3                           | 2   |
| 7    | 5/8" x 3.00" Bent Hitch Pin        | 2   |
| 8    | Housing Weldment                   | 1   |

### Step 1:

- 1. Locate (#1) 2" Hitch Tube (short), (#8) Housing Weldment, (#5) 1/2" 2 Hex Bolts.
- 2. Assemble (#1) 2" Hitch Tube (short), to (#8) Housing Weldment using (#5)  $\frac{1}{2}$ " Hex Bolts. (See figure )

- 1. Locate (#3) 2" Vertical Tube (long), (#4) 2" Ball Coupler, (#5) 1/2" Hex Bolts.
- 2. Fix (#40 2" Ball Coupler and (#3) 2" Vertical Tube using (#5) ½" Hex Bolts. (See figure)

#### Step 3:

- 1. Locate (#7) Bent Hitch Pin and (#6) R-Pin
- 2. Fix Assembled (#3) 2" Vertical Tube (long), and (#4) 2" Ball Coupler to (#8) Housing Weldment Assembly using (#7) Bent Hitch Pin and (#6) R-Pin. (see figure)