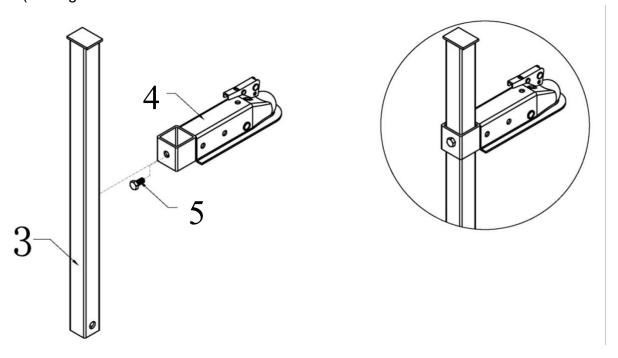

- 1. Locate (#3) 2" Vertical Tube (long), (#4) 2" Ball Coupler, (#5) 1/2" Hex Bolts.
- 2. Fix (#40 2" Ball Coupler and (#3) 2" Vertical Tube using (#5) ½" Hex Bolts. (See figure)