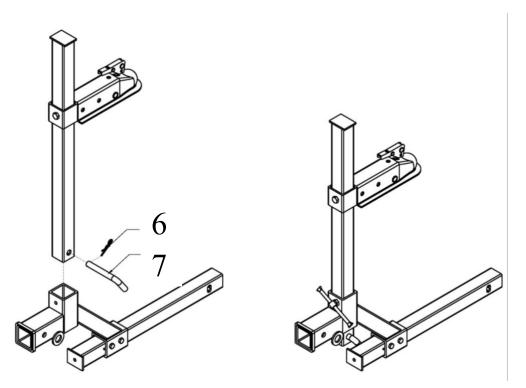

#### Step 3:

- 1. Locate (#7) Bent Hitch Pin and (#6) R-Pin
- 2. Fix Assembled (#3) 2" Vertical Tube (long), and (#4) 2" Ball Coupler to (#8) Housing Weldment Assembly using (#7) Bent Hitch Pin and (#6) R-Pin. (see figure)